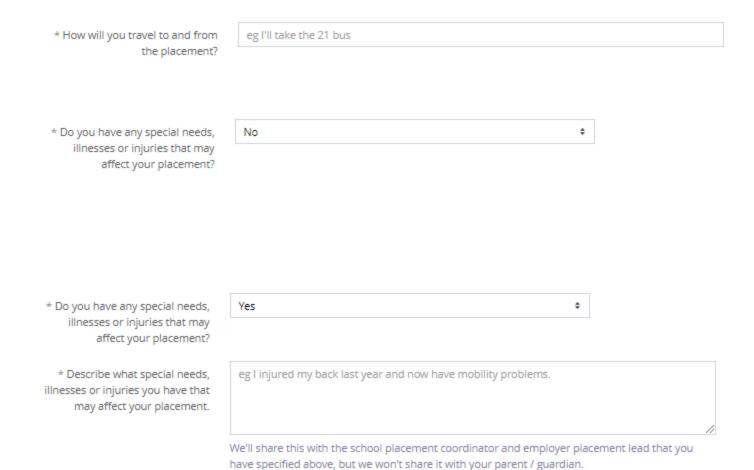

Please tell us how you will travel to and from the placement

If you select **No** here this is all you will see

If you select **Yes** here you will see a description box. If you're not sure what to put here then please talk to the Careers Team.