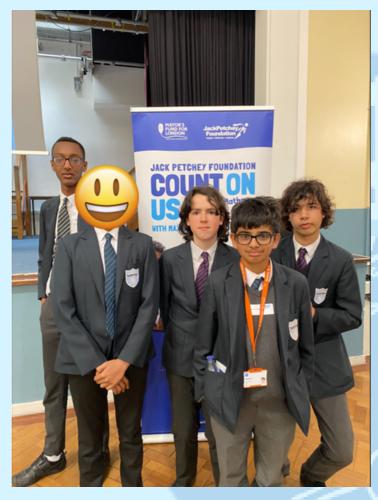

#### **KS3 JACK PETCHEY MATHS CHALLENGE**

Last week some of our Year 9 students visited Addey & Stanhope School to compete in the first round of the KS3 Count On Us: Jack Petchey Maths Challenge. Team Beths did incredibly well and came joint first, claiming our place in the finals in July.