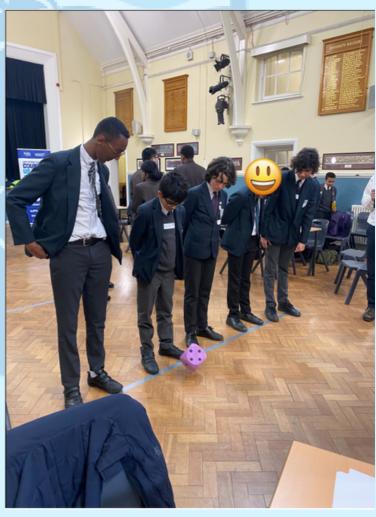

#### **KS3 JACK PETCHEY MATHS CHALLENGE**

Last week some of our Year 9 students visited Addey & Stanhope School to compete in the first round of the KS3 Count On Us: Jack Petchey Maths Challenge. Team Beths did incredibly well and came joint first, claiming our place in the finals in July.