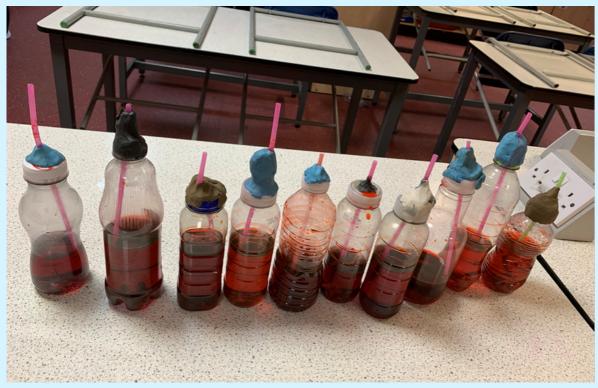

## **STEM CLUB**

During STEM Club this week, students made thermometers and tested them against hair dryers and ice baths. The best model and presentations won a prize.