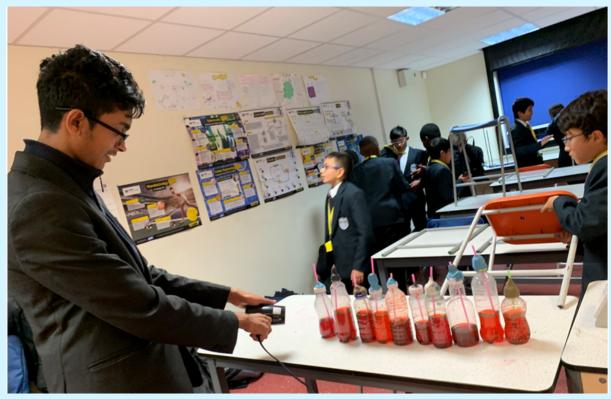

## **STEM CLUB**

During STEM Club this week, students made thermometers and tested them against hair dryers and ice baths. The best model and presentations won a prize.