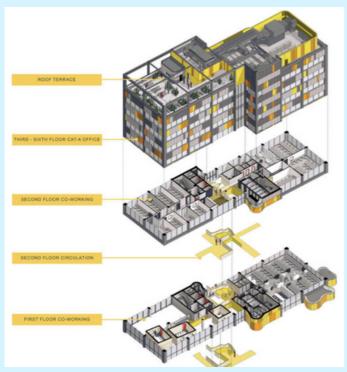

Harry Henderson talking to year 10 students

Plus X in Brighton is one of the projects that Harry has worked on.