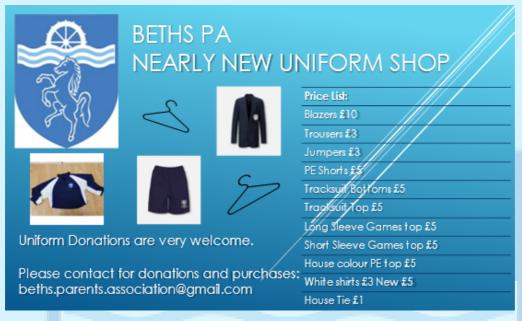

### 1. Reuse, Reduce, Recycle Scheme: PA's new 3Rs scheme

Beths PA Nearly New Uniform Sale took place on Saturday, 10th September morning alongside the Year 7 Sports event. Some PA members were very pleased to meet so many families. Thank you to all parents who made generous donations and gave another life to their child's school uniform. The PA will update you on the amount raised for the sale of both uniforms and refreshment.

PA Uniform Shop - We are selling these items, please email the PA via: beths.parents.association@gmail.com. Simply drop them off at the School Reception!