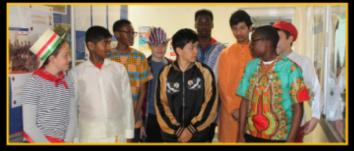

### **INTERNATIONAL DRESS DAY** FRIDAY 30TH SEPTEMBER 2022

Students can dress up in a variety of ways from all countries around the world. For example, you could dress in traditional dress, as an international figure who you admire or even the colours of a particular flag. The list is endless!

However... Do not wear football kits, be more imaginative! Inappropriate or revealing clothing is not allowed.

instagram

@BethsMFL

#PolyglotsRule

#### What to wear?

Students and staff are encouraged to wear international clothing, whether it be from their own family or friend's culture, a country they love or a country that they would like to learn more about

Come to the Hall during lunchtime to have your photo taken and enter the 'Best Dressed' competition for house points!

db

**Beths Grammar School** 

Ŧ