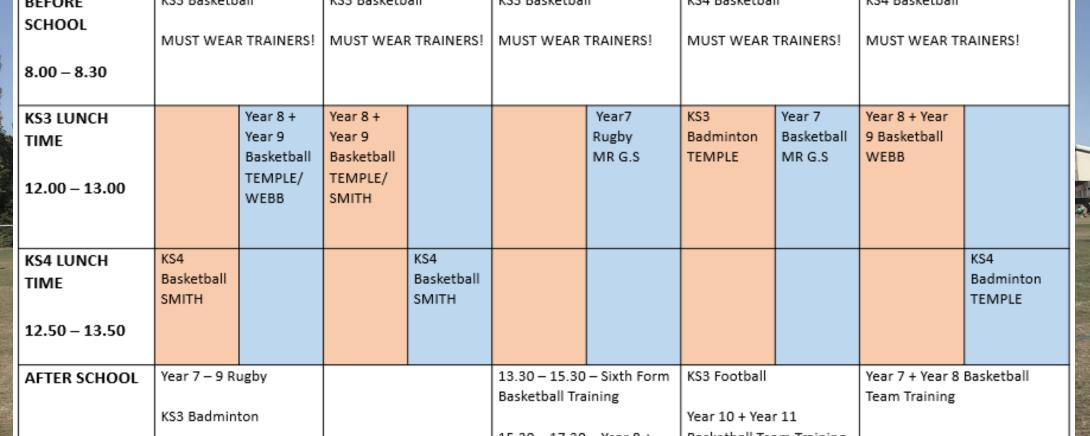

#### Beths Grammar School Sports Clubs Next Week

|                                    | MONDAY                     |                                                     | TUESDAY                                              |                            | WEDNESDA                                                       | Υ                        | THURSDAY                   |                                | FRIDAY                                |                            |
|------------------------------------|----------------------------|-----------------------------------------------------|------------------------------------------------------|----------------------------|----------------------------------------------------------------|--------------------------|----------------------------|--------------------------------|---------------------------------------|----------------------------|
| BEFORE<br>SCHOOL                   | KS3 Basketball             |                                                     | KS3 Basketball KS3                                   |                            | KS3 Basketba                                                   | II                       | KS4 Basketba               | I                              | KS4 Basketball                        |                            |
|                                    | MUST WEAR TRAINERS!        |                                                     | MUST WEAR TRAINERS!                                  |                            | MUST WEAR                                                      | TRAINERS!                | MUST WEAR TRAINERS!        |                                | MUST WEAR TRAINERS!                   |                            |
| 8.00 – 8.30                        |                            |                                                     |                                                      |                            |                                                                |                          |                            |                                |                                       |                            |
| KS3 LUNCH<br>TIME<br>12.00 – 13.00 |                            | Year 8 +<br>Year 9<br>Basketball<br>TEMPLE/<br>WEBB | Year 8 +<br>Year 9<br>Basketball<br>TEMPLE/<br>SMITH |                            |                                                                | Year7<br>Rugby<br>MR G.S | KS3<br>Badminton<br>TEMPLE | Year 7<br>Basketball<br>MR G.S | Year 8 + Year<br>9 Basketball<br>WEBB |                            |
| KS4 LUNCH<br>TIME                  | KS4<br>Basketball<br>SMITH |                                                     |                                                      | KS4<br>Basketball<br>SMITH |                                                                |                          |                            |                                |                                       | KS4<br>Badminton<br>TEMPLE |
| 12.50 – 13.50                      |                            |                                                     |                                                      |                            |                                                                |                          |                            |                                |                                       |                            |
| AFTER SCHOOL                       | Year 7 – 9 Rugby           |                                                     |                                                      |                            | 13.30 – 15.30 – Sixth Form<br>Basketball Training              |                          | KS3 Football               |                                | Year 7 + Year 8<br>Team Training      | Basketball                 |
|                                    | KS3 Badminton              |                                                     |                                                      |                            |                                                                |                          | Year 10 + Year             |                                | ream manning                          |                            |
|                                    | No Summon                  |                                                     |                                                      |                            | 15.30 – 17.30 – Year 8 +<br>Year 9 Basketball Team<br>Training |                          | Basketball Team Training   |                                |                                       |                            |