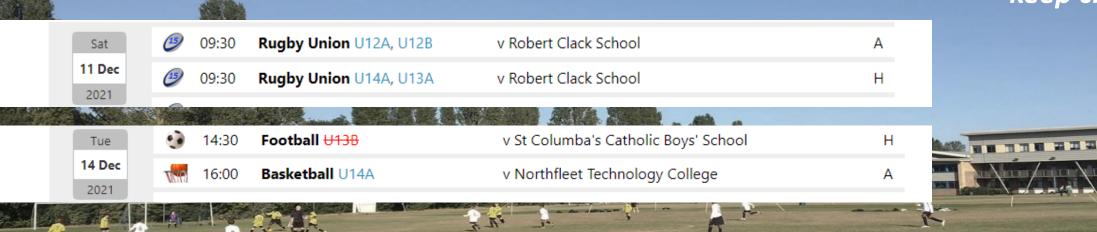

-----------|----------------------|----------|---------------|
| Time/Date              | Team      | Venue | Opponent                              | Result               | Туре     | Report        |
| 10:00 Sat<br>04 Dec 21 | Boys-U14A | Away  | Simon Langton Grammar School for Boys | <b>Won</b> : 50 - 25 | Friendly | 1             |
| 10:00 Sat<br>04 Dec 21 | Boys-U13A | Away  | Simon Langton Grammar School for Boys | Won : 12 - 4         | Friendly |               |
| 10:00 Sat<br>04 Dec 21 | Boys-U12A | Home  | Simon Langton Grammar School for Boys | Lost : 10 - 35       | Friendly | U12 A and B v |
| 10:00 Sat<br>04 Dec 21 | Boys-U12B | Home  | Simon Langton Grammar School for Boys | <b>Won</b> : 50 - 25 | <br>     | Simon Langton |



## Beths Grammar School Upcoming fixtures











## Beths Grammar School Sports Clubs Next Week







|                      | MONDAY                                                  | TUESDAY                                            | WEDNESDAY                                                                        | THURSDAY                               | FRIDAY                   |
|----------------------|---------------------------------------------------------|----------------------------------------------------|----------------------------------------------------------------------------------|----------------------------------------|--------------------------|
| Before school        | KS3 Basketball                                          | KS3 Basketball                                     | KS3 Basketball