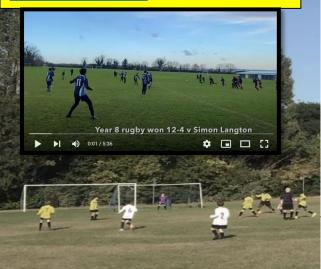

## Beths Grammar School

Results

Sports Highlights 4th - 10th Dec - YouTube

| Basketball |           |       |              |                |          |        |
|------------|-----------|-------|--------------|----------------|----------|--------|
| Time/Date  | Team      | Venue | Opponent     | Result         | Туре     | Report |
|            | Boys-U13A | Away  | Hayes School | Lost : 38 - 63 | Friendly |        |
| 09 Dec 21  | <br>      | <br>  |              | I<br>I<br>I    |          |        |

| Rugby Union            |           |       |                                       |                      |          |               |
|------------------------|-----------|-------|---------------------------------------|----------------------|----------|---------------|
| Time/Date              | Team      | Venue | Opponent                              | Result               | Туре     | Report        |
| 10:00 Sat<br>04 Dec 21 | Boys-U14A | Away  | Simon Langton Grammar School for Boys | <b>Won</b> : 50 - 25 | Friendly | 1             |
| 10:00 Sat<br>04 Dec 21 | Boys-U13A | Away  | Simon Langton Grammar School for Boys | Won : 12 - 4         | Friendly |               |
| 10:00 Sat<br>04 Dec 21 | Boys-U12A | Home  | Simon Langton Grammar School for Boys | Lost : 10 - 35       | Friendly | U12 A and B v |
| 10:00 Sat<br>04 Dec 21 | Boys-U12B | Home  | Simon Langton Grammar School for Boys | <b>Won</b> : 50 - 25 | <br>     | Simon Langton |